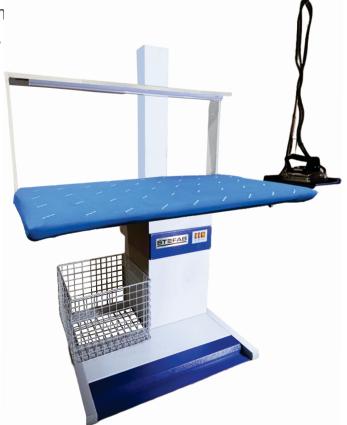

## Vacuum Finishing Table.

Rectangular Table Top. Extended Exhaust Duct with Rack, Tube-light & Storage.

## Extended Exhaust Duct. Flourescent Tube light.

Moist air is exhausted upwards with extended duct. Garment shelf with concealed flourescent tube light is mounted on to the duct at a height so that the table top is uniformly illuminated & the garment shelf can be conveniently used. Clean environment. Operator's convenience.

## Centrifugal Suction Blower.

Connected to table top. Mounted on a high torque electric motor for quick start. Activated by spring loaded, full length foot pedal. Low noise & vibration less performance. Efficient moisture suction. Quick drying of table top & padding Silicon Padding & S.S. Table Heater.

Perforated steel sheet has thermostatically controlled electric heater underneath covered by high porosity silicon foam padding & heat resistant cloth. Efficient & Effective Airflow. Padding remains dry at all times.

## Ergonomically Placed Mesh Storage.

Metal mesh storage provided below which is ergonomically placed. The user gets an advantage to put in load as & how convenient. This is an add on benefit to the user which we provide **as a standard feature.** 