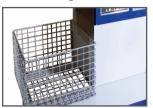

## Ergonomically Placed Mesh Storage.

Metal mesh storage provided below which is ergonomically placed. The user gets an advantage to put in load as & how convenient. This is an add on benefit to the user which we provide **as a standard feature.** 